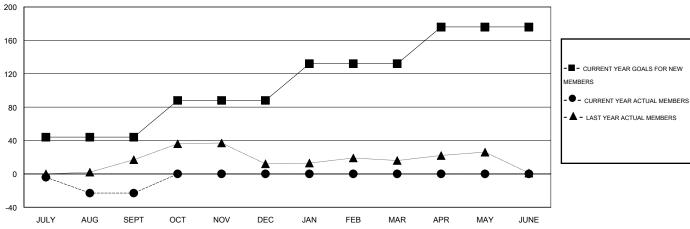

#### GOALS AND ACTUAL MEMBERS CUMULATIVE

| DROPPED CLUBS: 0 |    | 13 CLUBS OF 35 ADDED 1 OR MORE | GENDER DISTRIBUTION  |              |     |
|------------------|----|--------------------------------|----------------------|--------------|-----|
|                  |    | NEW MEMBERS                    | MALE                 | 650 (67.57%) |     |
|                  |    |                                | FEMALE 312 (32.43%)  |              |     |
| DROPPED MEMBERS  |    |                                |                      |              |     |
| DECEASED         | 2  | CLICK HERE FOR HEALTH          |                      |              | 4=0 |
| CLUB CANCELLED   | 0  | ASSESSMENT DATA                | FAMILY UNIT MEMBERS  | 170          |     |
| OTHER            | 43 | AUGEOGNIENT DATA               | HEAD OF HOUSEHOLD    |              | 80  |
| TOTAL            | 45 |                                | NON-HEAD OF HOUSEHOL | 90           |     |